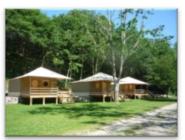

#### 6 LODGES 5 PEOPLE

- Equipped kitchen (gas, fridge, dishes)
- Shower, toilets and washbasin
- 1 bedroom with a double bed
- 1 bedroom with 3 single beds
- Covered terrace

Total area: 25 m<sup>2</sup> + 15m<sup>2</sup> of covered terrace