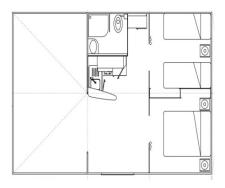

#### 6 LODGES 5 PEOPLE

- Equipped kitchen (gas, fridge, dishes)
- Shower, toilets and washbasin
- 1 bedroom with a double bed
- 1 bedroom with 3 single beds
- Covered terrace

Total area: 25 m<sup>2</sup> + 15m<sup>2</sup> of covered terrace

## **4 CANADA TENTS**

- Equipped kitchen (gas, fridge, dishes)
- 1 bedroom with a double bed
- 1 bedroom with 3 single beds
- Covered terrace

Total area: 20 m<sup>2</sup> + 12m<sup>2</sup> of covered terrace