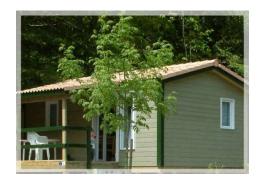

## THE CHALETS

# 4 CHALETS 7 PEOPLE

- Equipped kitchen (gas, fridge, dishes)
- Shower room
- Separated toilets
- 1 bedroom with a double bed
- 1 bedroom with a double bed and a single bunk bed Living room with a sofa bed
- TV
- Covered terrace

Total area: 38m<sup>2</sup> of which 10m<sup>2</sup> of covered terrace



# 1 CHALET 4-5 PEOPLE

Equipped for disabled

- Equipped kitchen (gas, fridge, dishes)
- Shower room
- 1 bedroom with 2 single bunk beds
- 1 bedroom with a double bed and a single bunk bed
- TV
- Covered terrace

Total area: 30 m<sup>2</sup> of which 5 m<sup>2</sup> of covered terrace





#### 6 LODGES 5 PEOPLE

- Equipped kitchen (gas, fridge, dishes)
- Shower, toilets and washbasin
- 1 bedroom with a double bed
- 1 bedroom with 3 single beds
- Covered terrace

Total area: 25 m<sup>2</sup> + 15m<sup>2</sup> of covered terrace







## **4 CANADA TENTS**

- Equipped kitchen (gas, fridge, dishes)
- 1 bedroom with a double bed
- 1 bedroom with 3 single beds
- Covered terrace

Total area: 20 m<sup>2</sup> + 12m<sup>2</sup> of covered terrace