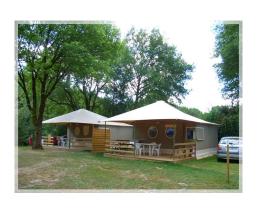

#### 6 LODGES 5 PEOPLE

- Equipped kitchen (gas, fridge, dishes)
- Shower, toilets and washbasin
- 1 bedroom with a double bed
- 1 bedroom with 3 single beds
- Covered terrace

Total area: 25 m<sup>2</sup> + 15m<sup>2</sup> of covered terrace