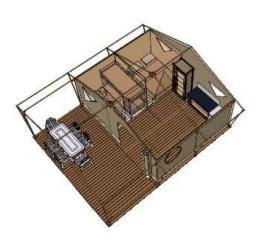

#### 6 LODGES 5 PEOPLE

- Equipped kitchen (gas, fridge, dishes)
- Shower, toilets and washbasin
- 1 bedroom with a double bed
- 1 bedroom with 3 single beds
- Covered terrace

Total area: 25 m<sup>2</sup> + 15m<sup>2</sup> of covered terrace

## **4 CANADA TENTS**

- Equipped kitchen (gas, fridge, dishes)
- 1 bedroom with a double bed
- 1 bedroom with 3 single beds
- Covered terrace

Total area: 20 m<sup>2</sup> + 12m<sup>2</sup> of covered terrace