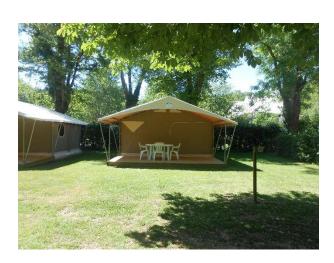

## **4 CANADA TENTS**

- Equipped kitchen (gas, fridge, dishes)
- 1 bedroom with a double bed
- 1 bedroom with 3 single beds
- Covered terrace

Total area: 20 m<sup>2</sup> + 12m<sup>2</sup> of covered terrace