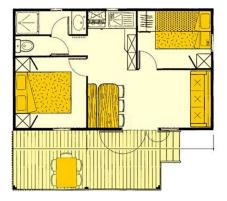

# 4 CHALETS 7 PEOPLE

- Equipped kitchen (gas, fridge, dishes)
- Shower room
- Separated toilets
- 1 bedroom with a double bed
- 1 bedroom with a double bed and a single bunk bed Living room with a sofa bed
- TV
- Covered terrace

Total area: 38m<sup>2</sup> of which 10m<sup>2</sup> of covered terrace