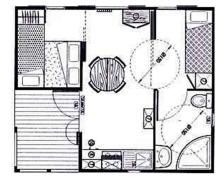

# 1 CHALET 4-5 PEOPLE

Equipped for disabled

- Equipped kitchen (gas, fridge, dishes)
- Shower room
- 1 bedroom with 2 single bunk beds
- 1 bedroom with a double bed and a single bunk bed
- TV
- Covered terrace

Total area: 30 m<sup>2</sup> of which 5 m<sup>2</sup> of covered terrace